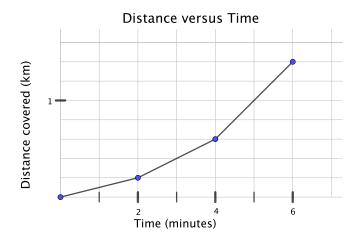

## Ambulate and Calculate

Sierra goes for a quick bit of exercise before breakfast. She walks for 2 minutes, then jogs for 2 minutes, and then runs for 2 minutes. The graph on the right below shows her distance covered, in kilometres, as she exercises for 6 minutes.

- a) How much distance does Sierra cover in the first 2 minutes?
- b) What is Sierra's walking speed, in metres per minute?
- c) What is her jogging speed, in metres per minute?
- d) What is her running speed, in metres per minute?
- e) What is the total distance that Sierra covers, in kilometres?
- f) What is her average speed for the trip, in metres per minute?